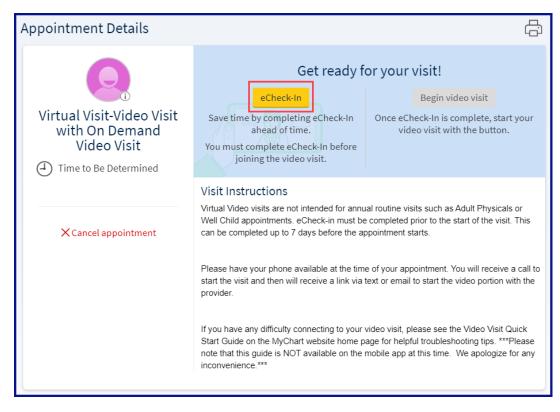

## **On Demand Video Visits**

eCheck-in is required for video visits. Once that is complete, the Begin Video Visit Button will become available.