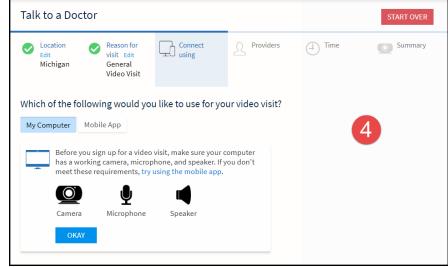

## **On Demand Video Visits**

4. The patient needs to state whether they will be joining with a computer or mobile device.

5. There is the choice to select a preferred provider or to simply join the provider who is available first.