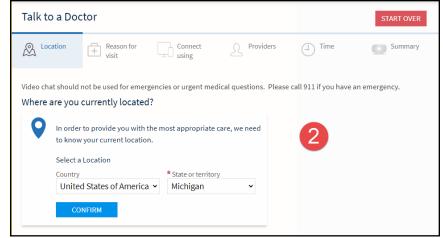

2. The patient will be prompted to confirm their location due to credentialling limitations.

3. The patient is prompted to choose from a list of acute reasons for visit.

| Talk to a Docto           | r                  |                        |               |             | Start over    |
|---------------------------|--------------------|------------------------|---------------|-------------|---------------|
| Location Edit<br>Michigan | + Reason for visit | Connect using          | Providers     | (J) Time    | Summary       |
| What brings you h         | ere today?         |                        |               |             |               |
| Cold and Flu              | ÷                  | Rash                   | $\rightarrow$ | Sinus       | $\rightarrow$ |
| Headache                  | $\rightarrow$      | Urinary Tract Infectio | on<br>→       | Sore Throat | $\rightarrow$ |
| Pink Eye                  | $\rightarrow$      | Ear Infection          | $\rightarrow$ |             |               |