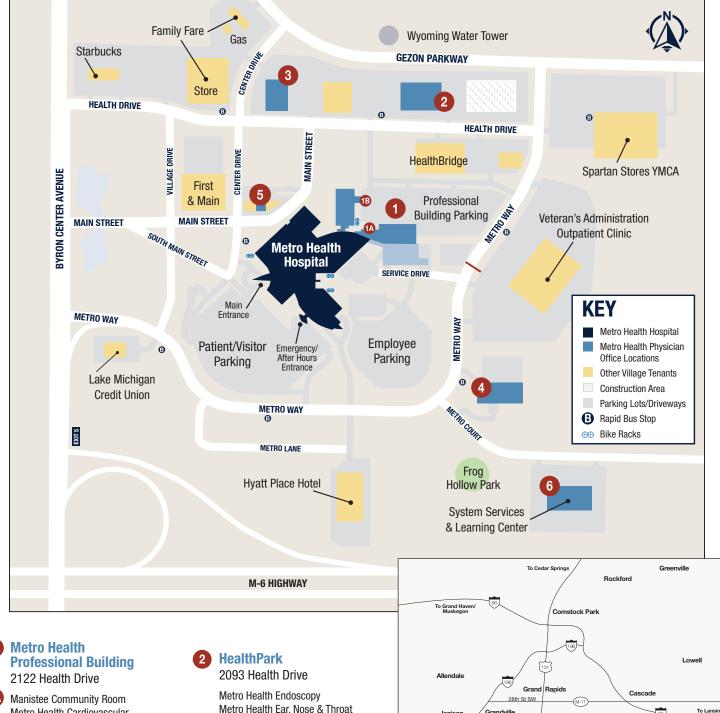

## **Getting To & Around Metro Health Village**

- Metro Health Cardiovascular & Pulmonary Rehab Metro Health Executive Health Metro Health Food & Nutrition Metro Health Heart & Vascular Metro Health Infectious Disease Metro Health Interventional Radiology Metro Health Lab Services
- Metro Health Neurosciences Metro Health Pulmonology Metro Health Surgery Center Metro Health Thoracic Surgery
- Metro Health Skin Cancer Center Metro Health Surgical Oncology Metro Health Wound Healing Center

Metro Health Ear, Nose & Throat Metro Health Gastroenterology Metro Health Sleep Medicine

**Medical & Professional Offices** 2221 Health Drive

Metro Health OB/GYN Metro Health Ophthalmology

- **The Cancer Center at Metro Health Village** 5950 Metro Way
- **Metro Health Conference Center** 2225 Main Street

**System Services & Learning Center** 1980 Metro Court

Metro Health Health Information Management