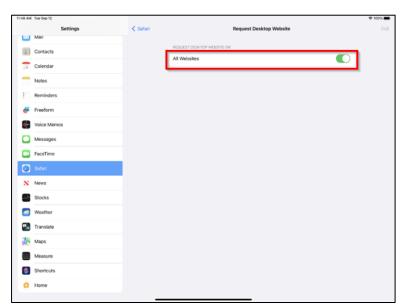

## What you want to see is this:

Created on 09/12/2023

The following are instructions on how to change your desktop view to view the links for Canto setup.

1. Go to your settings and select Safari.

2. Select Request Desktop Website.

Created on 09/12/2023 2

3. Change Desktop View by clicking the All Websites button off.

4. Close your previous tab and open a new Safari tab. The new tab should look like this:

If you want to return to the other view, go back to **Settings** > **Safari** > **Request Desktop Website** > **All Websites** (click button to toggle on).