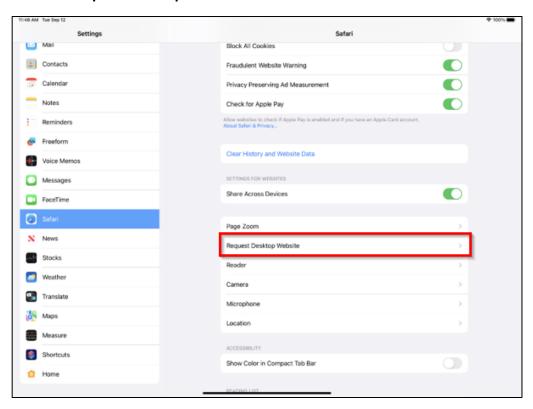

## What you want to see is this:

Created on 09/12/2023

The following are instructions on how to change your desktop view to view the links for Canto setup.

1. Go to your settings and select Safari.

2. Select Request Desktop Website.