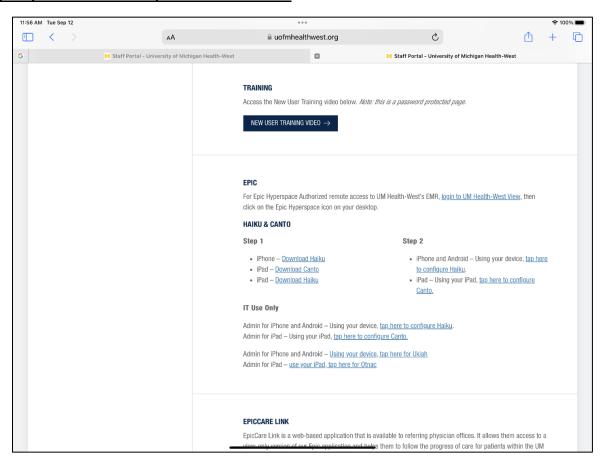

## What you want to see is this:

Created on 09/12/2023

The following are instructions on how to change your desktop view to view the links for Canto setup.

1. Go to your settings and select Safari.

2. Select Request Desktop Website.

Created on 09/12/2023 2

3. Change Desktop View by clicking the All Websites button off.

4. Close your previous tab and open a new Safari tab. The new tab should look like this:

If you want to return to the other view, go back to **Settings** > **Safari** > **Request Desktop Website** > **All Websites** (click button to toggle on).