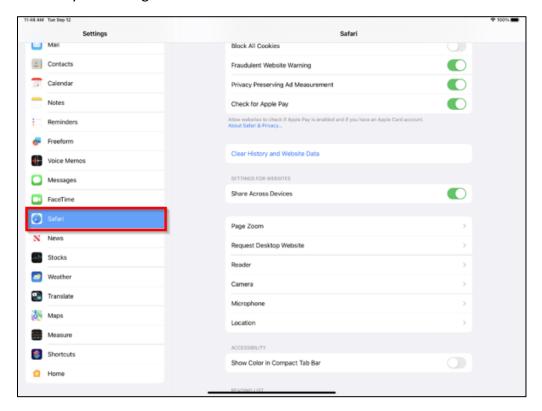

## What you want to see is this:

Created on 09/12/2023

The following are instructions on how to change your desktop view to view the links for Canto setup.

1. Go to your settings and select Safari.

2. Select Request Desktop Website.