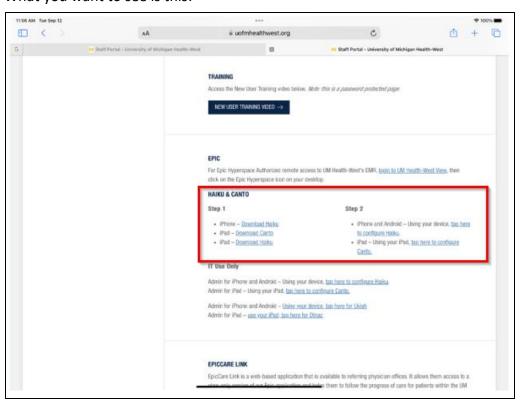

## What you want to see is this:

Created on 09/12/2023

The following are instructions on how to change your desktop view to view the links for Canto setup.

1. Go to your settings and select Safari.

2. Select Request Desktop Website.