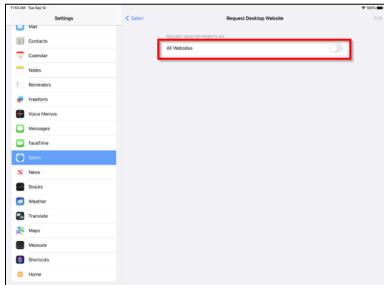

Created on 09/12/2023 2

3. Change Desktop View by clicking the All Websites button off.

4. Close your previous tab and open a new Safari tab. The new tab should look like this:

If you want to return to the other view, go back to **Settings** > **Safari** > **Request Desktop Website** > **All Websites** (click button to toggle on).